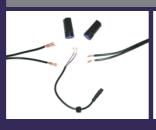

# 2 PICK YOUR CORDS

# Low Voltage 12-2 Gauge Wire

15' (4.57m) Ext.

25' (7.62m) Ext.

35' (10.66m) Harness

T - 2 Way Connector

All cords are for outdoor use up to 1m (4') burial.