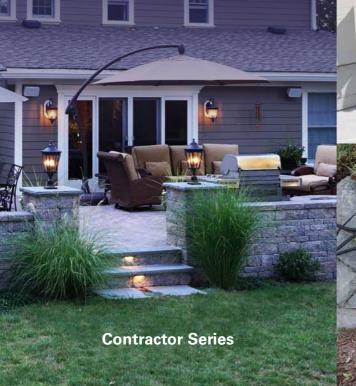

# Walkway / Pathway

### **Steps and Stairs**

### **Spot Accent**

Great for concrete, wood, decks, steps, paths, gates, fences and driveways.