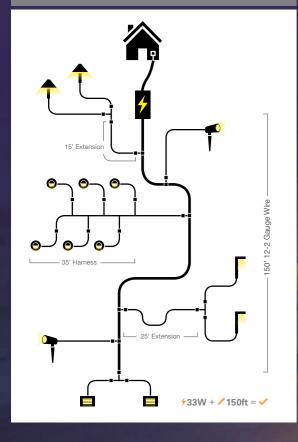

# **Setup Examples**

# Low Voltage 12-2 Gauge Wire

15' (4.57m) Ext.

25' (7.62m) Ext.

35' (10.66m) Harness

T - 2 Way Connector

All cords are for outdoor use up to 1m (4') burial.

#### **Parameters**

Example