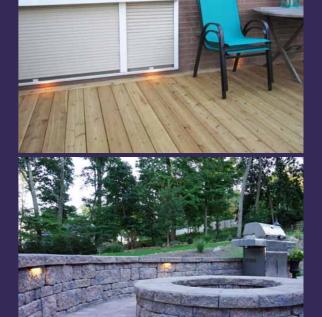

# **Setup Examples**

### **Spot Accent**

Great for concrete, wood, decks, steps, paths, gates, fences and driveways.