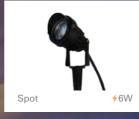

### **Spot Accent**

Great for concrete, wood, decks, steps, paths, gates, fences and driveways.